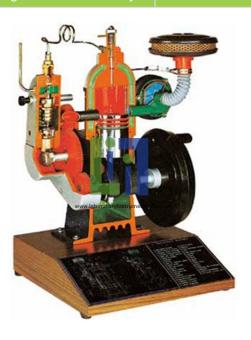

## **Product Name:**

Two Stroke Direct Injection Diesel Engine Model Cutaway

Product Code: LBNY-0005-121000410

## **Description:**

Many parts have been chromium-plated and galvanized for a longer life. Two Stroke Direct Injection Diesel Engine Model Cutaway is carefully sectioned for training purposes, professionally painted with different colours to better differentiate the various parts, cross-sections, lubricating circuits, fuel system, cooling system etc.