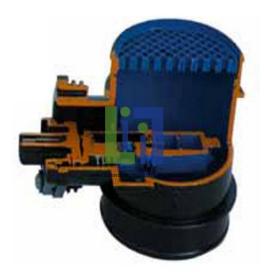

#### Product Name : Air Flow Sensor Cutawa

#### **Description**:

Many parts have been chromium-plated and galvanized for a longer life. Air Flow Sensor Cutaway is carefully sectioned for training purposes, professionally painted with different colours to better differentiate the various parts and cross-sections.