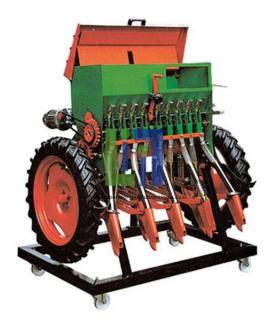

#### **Product Name :** Nine Row Mechanical Seeder Cutaw

#### **Description :**

Nine Row Mechanical Seeder Cutaway model is carefully sectioned for training purposes, professionally painted with different colours to better differentiate the various parts.

#### **Technical Specification :**

Operated: Electrically (Motor 230 V) Dimensions: 105 x 135 x 145(h) cm Net Weight: 200 kg Gross Weight: 300 kg Equipment Layout: On Stand with Wheels.