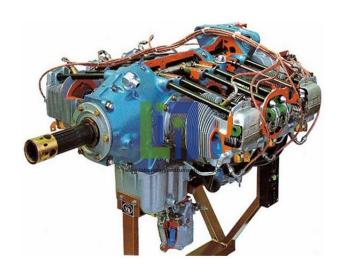

### **Product Name :** Opposed Piston Engine Cuta

### **Description**:

Many parts have been chromium-plated and galvanized for a longer life. Opposed Piston Engine Cutaway is carefully sectioned for training purposes, professionally painted with different colours to better differentiate the various parts, lubricating circuits, cross-sections, fuel system, cooling system etc.

### **Technical Specification :**

Air cooling Ignition with magneto Gear distribution with camshaft in the crankcase Single-body carburettor.