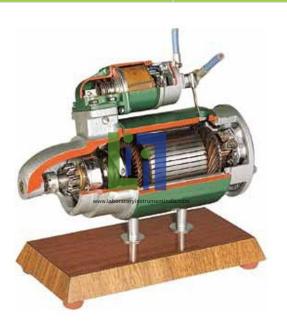

Email: sales@laboratoryinstrumentindia.com

**Product Name :**Starter Motor For Cars Cutaway

Product Code: LBNY-0005-121000418

## **Description:**

Many parts have been chromium-plated and galvanized for a longer life. Starter Motor For Cars Cutaway is carefully sectioned for training purposes, professionally painted with different colours to better differentiate the various parts and cross-sections.

## **Technical Specification:**

Product: Starter Motor for Cars Cutaway

Operated: Manually

Dimensions: 25 x 20 x 20(h) cm

Net Weight: 6 kg Gross Weight: 10 kg

Equipment Layout: On Base.