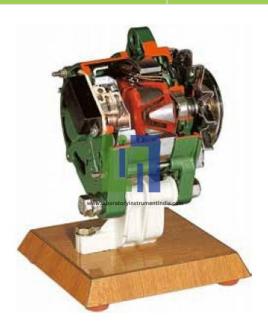

Email: sales@laboratoryinstrumentindia.com

**Product Name:** 

Alternator Single Flow Cooling Cutaway

Product Code: 1 BNY-0005-121000420

## **Description:**

Many parts have been chromium-plated and galvanized for a longer life. Alternator Single Flow Cooling Cutaway is carefully sectioned for training purposes, professionally painted with different colours to better differentiate the various parts and cross-sections.