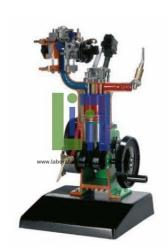

#### **Product Name:**

Four Stroke Mono Jetronic Electronic Fuel Injection Petrol Engine Model Cutaway Product Code: LBNY-0005-121000423

## **Description:**

Many parts have been chromium-plated and galvanized for a longer life. Four Stroke Mono Jetronic Electronic Fuel Injection Petrol Engine Model Cutaway is carefully sectioned for training purposes, professionally painted with different colours to better differentiate the various parts, cross-sections, lubricating circuits, fuel system, cooling system etc.