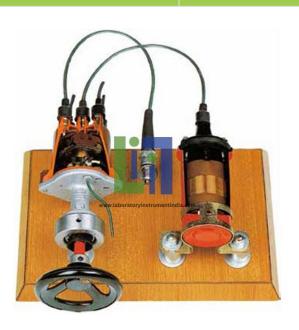

## **Description:**

The distributor is carefully sectioned to show the breaker points and the (centrifugal) automatic advance. Representation of the Ignition System composed of: distributor, spark coil and spark plug connected to each other by high voltage cables.