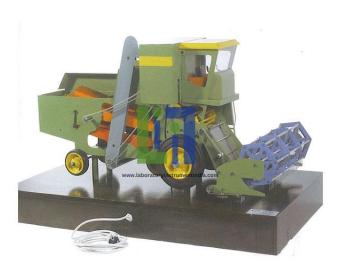

## **Description:**

Wheat Harvester Model Cutaway is carefully sectioned for training purposes, professionally painted with different colours to better differentiate the various parts, cross-sections, lubricating circuits. This is a model of a Wheat Harvester machine. Wheat Harvester Model Cutaway clearly shows the combine harvester main elements. Many parts have been chromium-plated and galvanized for a longer life.