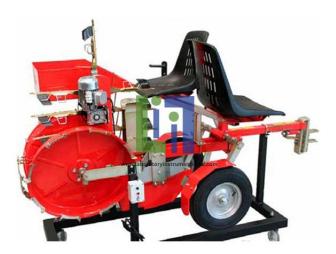

# Product Name : Transplanter Cutaway

### **Description**:

Many parts have been chromium-plated and galvanized for a longer life. Transplanter Cutaway model is carefully sectioned for training purposes, professionally painted with different colours to better differentiate the various parts.

#### **Technical Specification :**

Support wheel Plant cassette Ridging and transmission wheel Coupling for motor-cultivator Distributor Seat Ploughshare