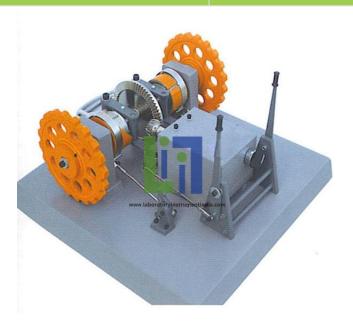

## **Description:**

Ground Handling Agricultural Machine Steering Model Cutaway is carefully sectioned for training purposes, professionally painted with different colours to better differentiate the various parts.

## **Technical Specification:**

Dry clutches multiple discs Transversal axle supports Engine and conical pinion Band brake Crown