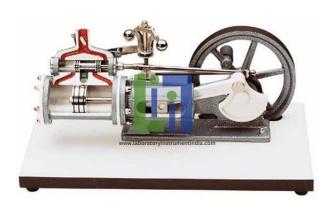

## **Description:**

Many parts have been chromium-plated and galvanized for a longer life. Steam Engine Model Cutaway is carefully sectioned for training purposes, professionally painted with different colours to better differentiate the various parts, cross-sections, lubricating circuits, fuel system, cooling system etc.

## **Technical Specification:**

Operated: Manually (Through a Crank Handle)

Dimensions: 36 x 22 x 24(h) cm

Net Weight: 3 kg Gross Weight: 8 kg

Equipment Layout: On Base.

**Laboratory Instrument India**