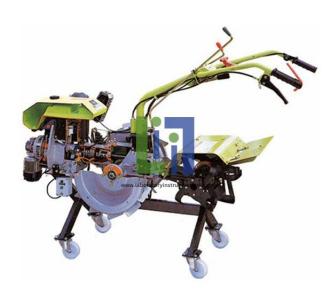

## **Description:**

Many parts have been chromium-plated and galvanized for a longer life. Motor Cultivator Cutaway model is carefully sectioned for training purposes, professionally painted with different colours to better differentiate the various parts, cross-sections, lubricating circuits, fuel system, cooling system etc.

## **Technical Specification:**

Petrol engine 4 strokes single cylinder Dry clutch with manual control Handlebars adjustable both in height and width Motor-stop safety device Gearbox MTC 3+2

Power: 6 Kw
Recoil starter

Reverse command by lever.

## Other Specifications:

Equipment Layout: On Stand with Wheels Operated: Electrically (Motor 230 V) Dimensions: 70 x 180 x 110(h) cm

Net Weight: 100 kg Gross Weight: 160 kg.