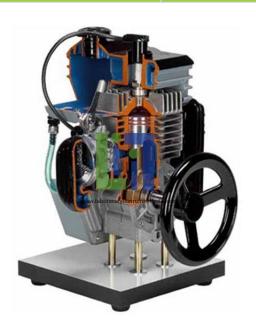

#### **Product Name:**

Two Stroke Petrol Engine Model Cutaway

Product Code: LBNY-0005-121000434

# **Description:**

Many parts have been chromium-plated and galvanized for a longer life. Two Stroke Petrol Engine Model Cutaway is carefully sectioned for training purposes, professionally painted with different colours to better differentiate the various parts, cross-sections, lubricating circuits, fuel system, cooling system etc.

# **Technical Specification:**

Electronic ignition
Box carburettor
Piston displacement 46 cc
Air cooling