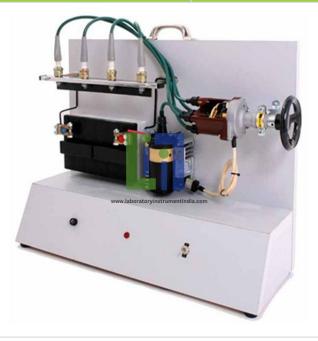

#### **Description :**

These cutaway models are carefully sectioned for training purposes, professionally painted with different colours to better differentiate the various parts and cross-sections. Many parts have been chromium-plated and galvanized for a longer life. A plastic-plated wooden base is the support of the main components of the Coil Ignition of a 4-stroke engine: battery, spark coil, coil, spark plugs. Rotating the flywheel, it shows the operation of the whole unit (the action of the platinum points and of the distributor can be observed through the section) and the spark flashing in the respective spark plugs is shown as well.

#### Technical Specification :

Operated: Electrically Dimensions: 70 x 25 x 55(h) cm Net Weight: 10 kg Gross Weight: 15 kg Equipment Layout: On Base.