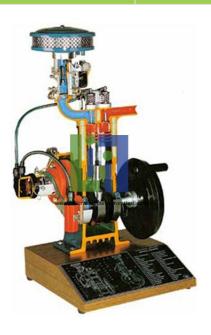

## **Description:**

Many parts have been chromium-plated and galvanized for a longer life. Four Stroke Petrol Engine Model Cutaway is carefully sectioned for training purposes, professionally painted with different colours to better differentiate the various parts, cross-sections, lubricating circuits, fuel system, cooling system etc.

## **Technical Specification:**

Operated: Manually (Through a Crank Handle)

Dimensions: 40 x 40 x 70(h) cm

Net Weight: 10 kg Gross Weight: 14 kg

Equipment Layout: On Base.

**Laboratory Instrument India**