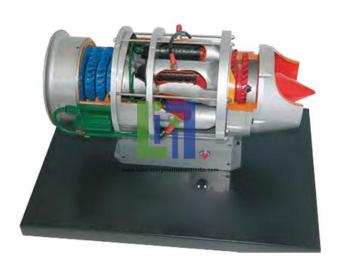

## **Description:**

High-pressure compressor, high pressure turbine are readily recognisable, as well as the combustion chambers with the injection nozzles and starting plugs. Turbo Jet Engine Model With High-Pressure Compressor Cutaway of a modern two-wave turbine shows in detail the construction and the operating system of such a motor.