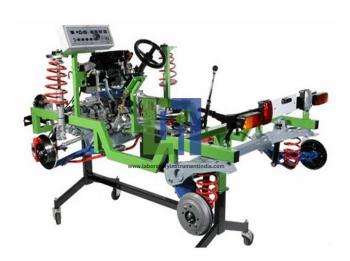

## **Description:**

Many parts have been chromium-plated and galvanized for a longer life. FWD Chassis With Multipoint EFI Petrol Engine, ABS And Hydraulic Power Steering Cutaway model is carefully sectioned for training purposes, professionally painted with different colours to better differentiate the various parts, cross-sections, lubricating circuits, fuel system, cooling system etc.

## **Technical Specification:**

Fiat chassis with front drive

Hydraulic power steering with double-jointed steering column

Brake system with 4 sensors ABS

Radiator with electric fan

Petrol engine, 4 cylinders, displacement: 1200 cc, complete of all accessories

Catalytic converter with oxygen (Lambda) sensor Gearbox: 5 forward speeds+reverse+ differential

Front-disc brake

Rear-drum or disc brake

Electronic injection MPI (Multipoint) and electronic ignition controlled by a single electronic ECU (engine control unit)

Rear independent suspensions with oscillating arms

Independent wheels McPherson front suspension with oscillating arms.