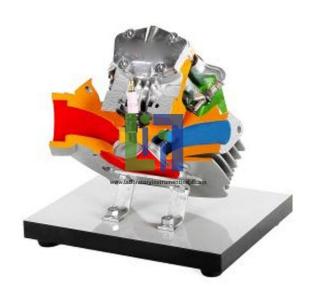

Email: sales@laboratoryinstrumentindia.com

**Product Name:** 

Motorcycle Two Valve Engine Head Cutaway

Product Code: 1 BNY-0005-121000448

## **Description:**

Many parts have been chromium-plated and galvanized for a longer life. Motorcycle Two Valve Engine Head Cutaway model is carefully sectioned for training purposes, professionally painted with different colours to better differentiate the various parts and cross-sections.