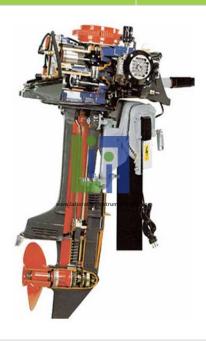

# **Description:**

Many parts have been chromium-plated and galvanized for a longer life. Two Stroke Marine Outboard Engine Cutaway model is carefully sectioned for training purposes, professionally painted with different colours to better differentiate the various parts, cross-sections, lubricating circuits, fuel system, cooling system etc.

# **Technical Specification:**

Water cooling with centrifugal pump Mechanical type converter 2/3 cylinders (2-stroke) 2-stroke engine