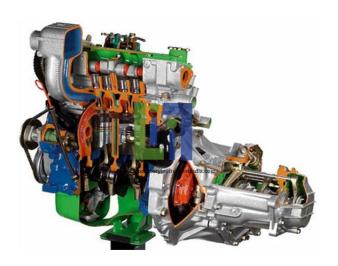

Email: sales@laboratoryinstrumentindia.com

Product Name :

FWD Diesel Engine With A Gearbox Cutaway

Product Code: LBNY-0005-121000450

## **Description:**

Many parts have been chromium-plated and galvanized for a longer life. Front Wheel Drive (FWD) Diesel Engine With A Gearbox Cutaway model is carefully sectioned for training purposes, professionally painted with different colours to better differentiate the various parts, cross-sections, lubricating circuits, fuel system, cooling system etc.

## **Technical Specification:**

4 stroke engine

4 in-line cylinders

Distribution through a toothed belt

Thermostatic valve

Alternator

Displacement: 1300 cc

Gearbox: 5 forward speeds + reverse and differential

Single-plate clutch with diaphragm

Rotary injection pump Indirect injection

Overhead camshaft (OHC)

Power: 45 hp.