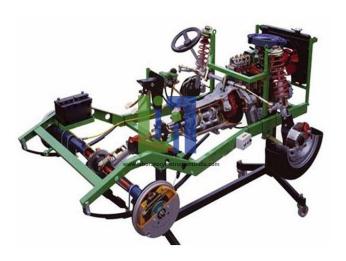

## **Description:**

Many parts have been chromium-plated and galvanized for a longer life. RWD Chassis With Turbo Diesel Engine Cutaway model is carefully sectioned for training purposes, professionally painted with different colours to better differentiate the various parts, cross-sections, lubricating circuits, fuel system, cooling system etc.

## **Technical Specification:**

4 stroke engine

Displacement: 2000/2500 cc

4 in-line cylinders

Gearbox: 5 forward speeds+reverse:

Hypoid differential;

Front disc brakes; rear drum brakes with double circuit;

Single-plate clutch with diaphragm;

Propeller shaft with mechanical and flexible joint;

McPherson suspension front; Rear leaf spring suspension;

Rack steering gear.