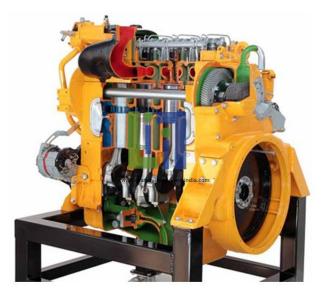

#### Product Name :

Two Stroke Four Cylinder Detroit Diesel Engine Cutaway

Product Code : LBNY-0005-121000453

#### Description :

Many parts have been chromium-plated and galvanized for a longer life. Two Stroke Four Cylinder Detroit Diesel Engine Cutaway model is carefully sectioned for training purposes, professionally painted with different colours to better differentiate the various parts, cross-sections, fuel system, lubricating circuits, cooling system etc.