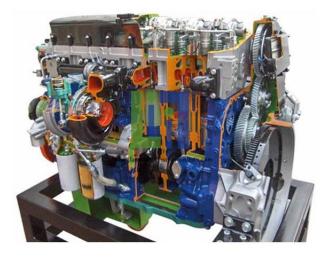

#### **Product Name :**

HGV Diesel Engine with Electronically Controlled Pump Injectors Cutaway Product Code : LBNY-0005-12100045-

#### **Description :**

Many parts have been chromium-plated and galvanized for a longer life. HGV (Heavy Goods Vehicle )Diesel Engine with Electronically Controlled Pump Injectors Cutaway model is carefully sectioned for training purposes, professionally painted with different colours to better differentiate the various parts, lubricating circuits, cross-sections, fuel system, cooling system etc.

#### **Technical Specification :**

4 stroke 4 valves per cylinder 6 in-line cylinders Turbo-compressor Pump injectors electronically controlled Displacement: 7790/10380 cc Maximum power 310/450hp Water cooling Pre-heating device.