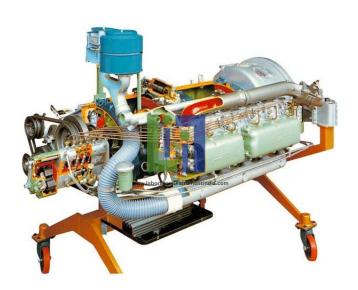

Email: sales@laboratoryinstrumentindia.com

**Product Name:** 

HGV Diesel Engine Six Horizontal Cylinders Cutaway

Product Code: LBNY-0005-121000457

## **Description:**

Many parts have been chromium-plated and galvanized for a longer life. HGV Diesel Engine Six Horizontal Cylinders Cutaway model is carefully sectioned for training purposes, professionally painted with different colours to better differentiate the various parts, lubricating circuits, cross-sections, fuel system, cooling system etc.

## **Technical Specification:**

Four stroke engine
Geared distribution
Six horizontal cylinders
Camshaft in the crankcase
Direct injection
In-line injection pump with mechanical governor