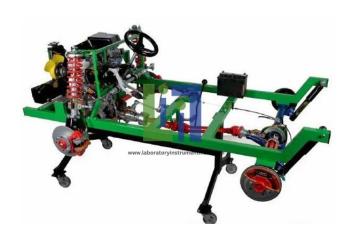

Email: sales@laboratoryinstrumentindia.com

**Product Name:** 

Four WD Chassis with Multipoint EFI Petrol Engine Cutaway

Product Code : LBNY-0005-121000458

## **Description:**

Many parts have been chromium-plated and galvanized for a longer life. Four WD Chassis with Multipoint EFI Petrol Engine Cutaway model is carefully sectioned for training purposes, professionally painted with different colours to better differentiate the various parts, fuel system, lubricating circuits, cross-sections, cooling system etc.

## **Technical Specification:**

4 cylinder, 4 stroke engine

Centrifugal pump water cooling

12V alternator

Multi-point/mono-point/carburettor feeding

Electronic ignition

Displacement: 1000/1100 cc

OHC distribution

4x2 front wheel-drive

4x4 wheel-drive by means of mechanical lever

Gearbox 5+R

Suspensions: front McPherson, rear solid axle with hydraulic shock-absorber

Brakes: front disc, rear drum, independent double-circuit brake booster, emergency braking and hand brake Differential: 4x2 helical bevel inside gearbox; 4x4 front helical bevel inside gearbox together with rear axle delay

conical wheel: rear conical wheel

Steering rack.

Other Specifications: Equipment Layout: On Stand with Wheels Operated: Electrically (Motor 230 V) Dimensions: 220 x 140 x 100(h) cm

Net Weight: 260 kg Gross Weight: 320 kg.