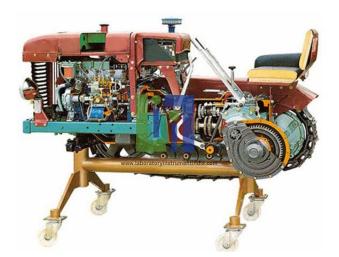

### **Description**:

Many parts have been chromium-plated and galvanized for a longer life. Tracked Diesel Tractor FIAT Cutaway model is carefully sectioned for training purposes, professionally painted with different colours to better differentiate the various parts, fuel system, lubricating circuits, cross-sections, cooling system etc.

#### **Technical Specification :**

Indirect injection Water cooling Overhead valves 4 stroke 4 cylinder engine Displacement: 2000 cc Gearbox: 4 forward speeds + reverse In-line injection pump Multiple-plate steering clutch.