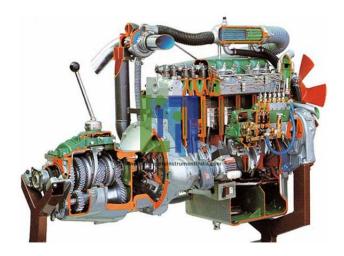

#### **Product Name :**

HGV Turbo Diesel Engine With Intercooler And A Gearbox Cutaway Product Code : LBNY-0005-121000461

#### **Description :**

Many parts have been chromium-plated and galvanized for a longer life. HGV (Heavy Goods Vehicle) Turbo Diesel Engine With Intercooler And A Gearbox Cutaway model is carefully sectioned for training purposes, professionally painted with different colours to better differentiate the various parts, fuel system, lubricating circuits, cross-sections, cooling system etc.

#### **Technical Specification :**

4 stroke engine 6 in-line cylinders Intercooler air-air Fuel fed by turbo-supercharger and intercooler Gearbox: 4 speeds and reverse Camshaft in the crankcase Spring single-plate clutch Geared distribution Displacement: 5200 cc Direct injection In-line injection pump with mechanical governor