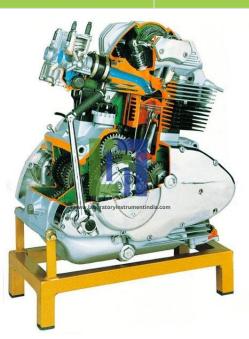

## **Description:**

Many parts have been chromium-plated and galvanized for a longer life. Motorcycle Petrol Engine Ducati Cutaway model is carefully sectioned for training purposes, professionally painted with different colours to better differentiate the various parts, lubricating circuits, cross-sections, fuel system, cooling system etc.

## **Technical Specification:**

Gearbox: 5 forward speeds Camshaft in the crankcase 4 stroke engine; 2-cylinders Displacement: 350/500 cc Oil bath plate-clutch

Air cooling
Point ignition
Alternator.