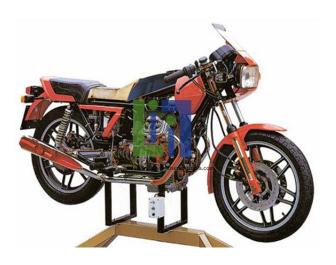

## **Description:**

Many parts have been chromium-plated and galvanized for a longer life. Motorcycle Cutaway model is carefully sectioned for training purposes, professionally painted with different colours to better differentiate the various parts, lubricating circuits, fuel system, cross-sections, cooling system etc.

## **Technical Specification:**

Operated: Electrically (Motor 230 V) Dimensions: 200 x 70 x 130(h) cm

Net Weight: 160 kg Gross Weight: 230 kg

Equipment Layout: On Stand with Wheels.

**Laboratory Instrument India**