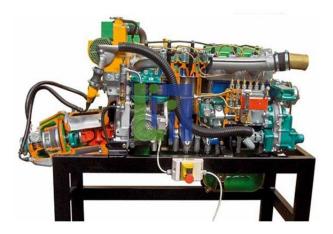

#### Product Name : Marine Inboard Diesel Engi

Marine Inboard Diesel Engine With Inverter Cutaway

#### Description :

Many parts have been chromium-plated and galvanized for a longer life. Marine Inboard Diesel Engine With Inverter Cutaway model is carefully sectioned for training purposes, professionally painted with different colours to better differentiate the various parts, lubricating circuits, fuel system, cross-sections, cooling system etc.

#### **Technical Specification :**

Operated: Electrically (Motor 230 V) 4 or 6-cylinder Diesel Engine Dimensions and Weight depend on engine type (4 or 6 cylinders). Equipment Layout: On Stand with Wheels.