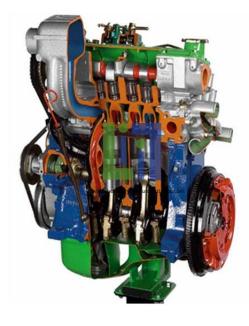

#### **Product Name :** Diesel Engine For A Small Car Cutawa

#### **Description :**

Many parts have been chromium-plated and galvanized for a longer life. Diesel Engine For A Small Car Cutaway model is carefully sectioned for training purposes, professionally painted with different colours to better differentiate the various parts, cross-sections, lubricating circuits, fuel system, cooling system etc.

#### **Technical Specification :**

Indirect injection Rotary injection pump 4 stroke engine 4 in-line cylinders Displacement: 1300 cc Alternator Thermostatic valve Overhead camshaft (OHC) Distribution through a toothed belt; Water cooling Power: 45 hp.