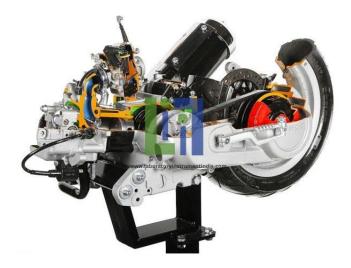

## **Product Name :** Motorcycle Four Stroke CVT

Notorcycle Four Stroke CVT Carburettor Engine Cutaway

Product Code : LBNY-0005-12100046

## Description :

Many parts have been chromium-plated and galvanized for a longer life. Motorcycle Four Stroke (Continuously Variable Transmission) CVT Carburettor Engine Cutaway model is carefully sectioned for training purposes, professionally painted with different colours to better differentiate the various parts, lubricating circuits, cross-sections, fuel system, cooling system etc.

## **Technical Specification :**

Electronic ignition Water cooling system CVT automatic clutch Disc brake Air cooling system Silencer