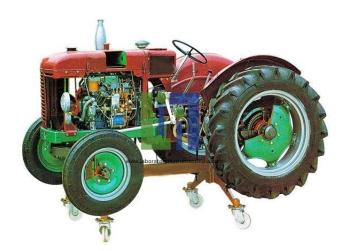

## **Description**:

Many parts have been chromium-plated and galvanized for a longer life. Tyre Wheeled Farm Diesel Tractor FIAT Cutaway model is carefully sectioned for training purposes, professionally painted with different colours to better differentiate the various parts, cross-sections, fuel system, lubricating circuits, cooling system etc.

## **Technical Specification :**

4 stroke 4 cylinder engine Gearbox: 4 forward speeds + reverse Water cooling Overhead valves In-line injection pump Displacement: 2000 cc Indirect injection Globe-shaped steering box