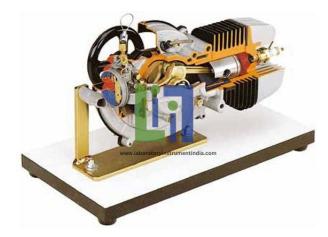

## Product Name :

Motorcycle Two Stroke Petrol Engine Model Cutaway

Product Code : LBNY-0005-121000468

### Description :

Many parts have been chromium-plated and galvanized for a longer life. Motorcycle Two-stroke Petrol Engine Model Cutaway model is carefully sectioned for training purposes, professionally painted with different colours to better differentiate the various parts, lubricating circuits, cross-sections, fuel system, cooling system etc.

### **Technical Specification :**

Plug point and magnet flywheel ignition Piston displacement 48 cc Air cooling Box carburettor