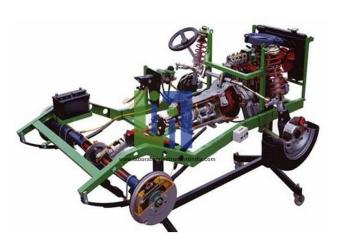

## **Description:**

RWD Chassis With Carburettor Petrol Engine Cutaway model is carefully sectioned for training purposes, professionally painted with different colours to better differentiate the various parts, fuel system, cooling system, cross-sections, lubricating circuits etc. Many parts have been chromium-plated and galvanized for a longer life.

## **Technical Specification:**

Gearbox: 4/5 forward speeds + reverse,

Hypoid differential

Camshaft in the crankcase

4 stroke 4 in-line cylinder engine

Displacement: 2000 cc Vertical twin carburettor

Vertical twin carbure Water cooling

Rack steering box

Drive shaft with mechanical and flexible joint

Spring single plate clutch

McPherson front suspension

Front disc brakes and rear drum brakes

Rear leaf spring suspension.

## Other Specifications:

Operated: Electrically

Dimensions: 145 x 220 x 100(h) cm

Net Weight: 300 kg Gross Weight: 420 kg Equipment Layout: On Stand with Wheels.