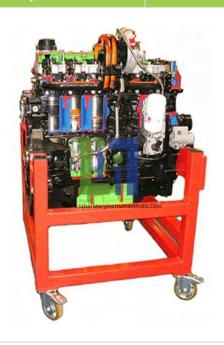

## **Description:**

Fully sectioned four or six cylinder diesel engine showing the workings of an internal combustion engine.

Components:

Cylinder Head and Valves

Diesel Injection System

Oil System

Cylinders

Pistons

Cooling System

Alternator.

## **Technical Specification:**

Powder coated paint finish.

Rotated via a handle to demonstrate the internal rotation of a 4/6 cylinder diesel engines components. Components are colour coded detailing engine oil, oil pressure, exhaust gases, air induction and fuel system. Mounted on a self contained frame complete with castors.