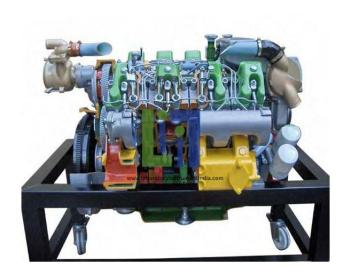

## **Description:**

Many parts have been chromium-plated and galvanized for a longer life. Marine Inboard Diesel Engine Without Inverter Cutaway model is carefully sectioned for training purposes, professionally painted with different colours to better differentiate the various parts, lubricating circuits, cross-sections, fuel system, cooling system etc.

## **Technical Specification:**

Operated: Electrically (Motor 230 V)

Dimensions and Weight depend on engine type (6 or 8 cylinders)

Equipment Layout: On Stand with Wheels.

**Laboratory Instrument India**