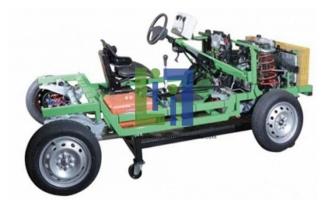

#### **Description :**

All the mechanical parts are carefully revised and assembled on a chassis. FWD Chassis with Turbo Diesel Engine Fully Functional Cutaway trainer is realized from a medium displacement vehicle which is particularly useful for the study of the main components, the repair operations and the diagnostic, by means of the OBD socket. This chassis allows an easy display and the possibility of assemble and disassemble each part.

#### **Technical Specification :**

4 cylinder 4 stroke Turbo Diesel Engine Electronic ignition Displacement: 1700 cc Gearbox: 5 forward gears and reverse VE injection pump Depression servo-brake Front wheel drive Silencer Rear drum brakes McPherson front suspension Front disc brakes Independent wheels rear suspension with oscillating arms Battery Radiator with electric fan Hand brake Tank Dashboard