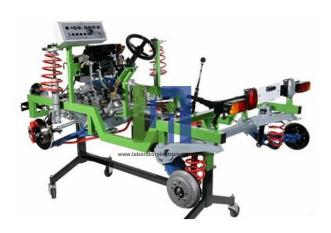

## **Description:**

Many parts have been chromium-plated and galvanized for a longer life. FWD Chassis With Turbo Diesel Engine Cutaway model is carefully sectioned for training purposes, professionally painted with different colours to better differentiate the various parts, fuel system, cross-sections, lubricating circuits, cooling system etc.

## **Technical Specification:**

Fiat chassis with front drive (engine transversally mounted)

Diesel engine displacement: 1700 cc

Gearbox: 5 forward speed+reverse+differential

Hydraulic power steering with double-jointed steering column

Radiator with electric fan

4 cylinders

Indirect injection with pre-chamber

VE rotary injection pump

Turbo-compressor with waste-gate valve

Independent wheels McPherson front suspension with oscillating arms Rear independent suspension with coil spring and gas shock absorbers

Front disc brake

Rear drum brake

## Other Specifications:

Operated: Electrically (Motor 230 V) Dimensions: 220 x 160 x 115(h) cm

Net Weight: 290 kg Gross Weight: 400 kg Equipment Layout: On Stand with Wheels.