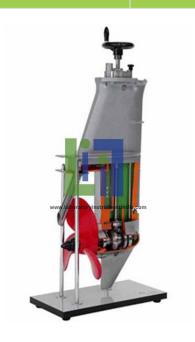

## **Description:**

Many parts have been chromium-plated and galvanized for a longer life. Outboard Marine Reverser Cutaway model is carefully sectioned for training purposes, professionally painted with different colours to better differentiate the various parts, lubricating circuits, fuel system, cross-sections, cooling system etc.

## **Technical Specification:**

Operated: Manually (Through a Crank Handle)

Dimensions: 50 x 40 x 75(h) cm

Net Weight: 8 kg Gross Weight: 15 kg

Equipment Layout: On Base.

**Laboratory Instrument India**