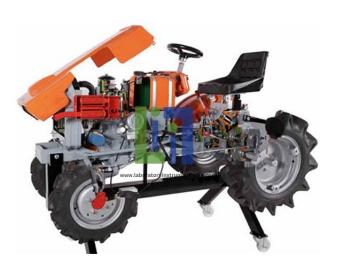

## **Description:**

Many parts have been chromium-plated and galvanized for a longer life. Tractor Four WD Kubota Cutaway model is carefully sectioned for training purposes, professionally painted with different colours to better differentiate the various parts, cross-sections, lubricating circuits, fuel system, cooling system etc.

## **Technical Specification:**

4 stroke diesel engine 20hp/ 16Kw

Dry single-disc clutch

Gearbox: 6 speeds + 2 reverse with gear reducer

Water cooling system

In-line injection pump

Rear drum brakes

Sector steering gear box

2 speed power take-off

Rear differential with mechanical locking

Hydraulic lifter

Possibility of disengaging the front drive