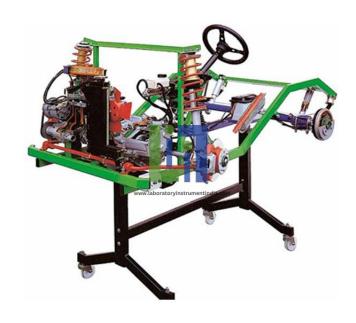

## **Description:**

Many parts have been chromium-plated and galvanized for a longer life. FWD Chassis With Carburettor Petrol Engine Cutaway model is carefully sectioned for training purposes, professionally painted with different colours to better differentiate the various parts, cross-sections, fuel system, lubricating circuits, cooling system etc.

## **Technical Specification:**

Displacement: 900 cc

Coil ignition

Gearbox: 4 forward speed + reverse, with differential.

Rear suspensions + leaf spring Front disc brake/rear drum brake

Rack steering box

Camshaft in the crankcase Single body carburettor Hydraulic shock absorbers.