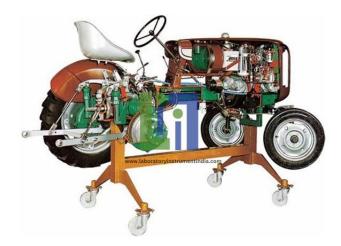

#### **Product Name :** Tyre Wheeled Farm Tractor Cuta

## **Description**:

Many parts have been chromium-plated and galvanized for a longer life. Tyre Wheeled Farm Tractor Cutaway model is carefully sectioned for training purposes, professionally painted with different colours to better differentiate the various parts, lubricating circuits, fuel system, cross-sections, cooling system etc.

#### **Technical Specification :**

4 stroke 2 cylinder engine In-line injection pump Globe-shaped steering box Gearbox: 6 forward speeds + 2 reverse Indirect injection Overhead valves Water cooling.