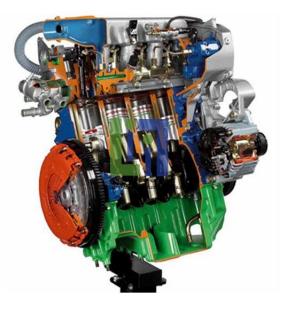

#### Product Name : Common Rail Turbo Diesel Engine Cutawa

### **Description**:

Many parts have been chromium-plated and galvanized for a longer life. Common Rail Turbo Diesel Engine Cutaway model is carefully sectioned for training purposes, professionally painted with different colours to better differentiate the various parts, cross-sections, lubricating circuits, fuel system, cooling system etc.

### **Technical Specification :**

4 stroke engine 4 in-line cylinders Power: 115 hp. At 4000 RPM 2 valves per cylinder Displacement: 1900 cc Alternator-oil filter-oil pump Common rail-type direct injection with electro- injectors; Overhead camshaft (OHC) with timing belt Turbo-supercharger.