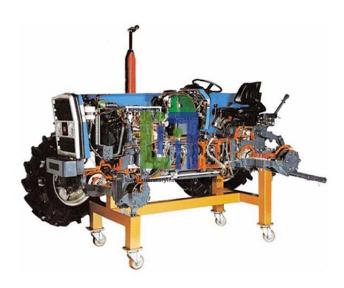

## **Description:**

Many parts have been chromium-plated and galvanized for a longer life. Farm Tractor Four WD Massey Ferguson Landini Cutaway model is carefully sectioned for training purposes, professionally painted with different colours to better differentiate the various parts, cross-sections, fuel system, lubricating circuits, cooling system etc.

## **Technical Specification:**

Rear hydraulic lifter with rear differential locking and insertion of the front drive.

4-cylinder Perkins diesel engine

Single-disc clutch

Speed gear with reduction unit;

CAV rotary injection pump

## Other Specifications:

Operated: Electrically (Motor 230 V) Dimensions: 360 x 185 x 215(h) cm

Net Weight: 2000 kg Gross Weight: 2470 kg

Equipment Layout: On Stand with Wheels.