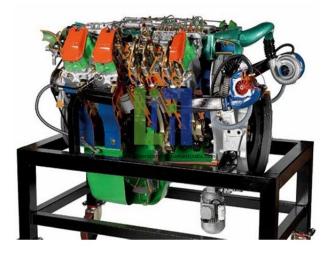

#### **Product Name :** HGV Diesel Engine Turbostar Cuta

#### **Description**:

Many parts have been chromium-plated and galvanized for a longer life. HGV Diesel Engine IVECO Turbostar Cutaway model is carefully sectioned for training purposes, professionally painted with different colours to better differentiate the various parts, cross-sections, fuel system, lubricating circuits, cooling system etc.

#### **Technical Specification :**

4 strokes Power: 380 hp V8 cylinders Displacement: 17.200 cc Direct injection In-line injection pump with mechanical governor Intercooler water-oil 2 turbo-superchargers Geared distribution 4 valves per cylinder Camshaft in the crankcase.