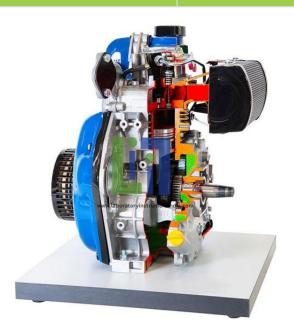

Email: sales@laboratoryinstrumentindia.com

**Product Name:** 

Single Cylinder Four Stroke Diesel Engine Air Cooled Cutaway

Product Code: LBNY-0005-121000487

## **Description:**

Many parts have been chromium-plated and galvanized for a longer life. Single Cylinder Four Stroke Diesel Engine Air Cooled Cutaway model is carefully sectioned for training purposes, professionally painted with different colours to better differentiate the various parts, lubricating circuits, cross-sections, fuel system, cooling system etc.

## **Technical Specification:**

Power 4 hp Direct Injection Camshaft in the Crankcase Displacement 210 cc Overhead Camshafts RPM Regulator Injector Silencer Toroidal Oil Pump Injection Pump