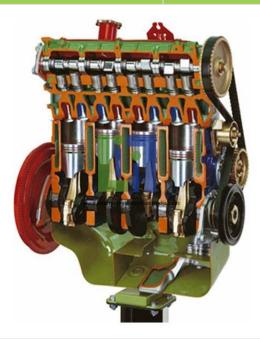

Email: sales@laboratoryinstrumentindia.com

**Product Name:** 

OHC Petrol Engine With Timing Belt Cutaway

Product Code: LBNY-0005-121000489

## **Description:**

Many parts have been chromium-plated and galvanized for a longer life. OHC Petrol Engine With Timing Belt Cutaway model is carefully sectioned for training purposes, professionally painted with different colours to better differentiate the various parts, lubricating circuits, cross-sections, fuel system, cooling system etc.

## **Technical Specification:**

4 in-line cylinders

4 stroke petrol engine