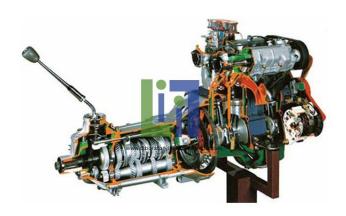

Email: sales@laboratoryinstrumentindia.com

**Product Name:** 

Carburettor Petrol Engine with Gearbox Cutaway

Product Code: LBNY-0005-121000490

## **Description:**

Many parts have been chromium-plated and galvanized for a longer life. Carburettor Petrol Engine (FIAT) with Gearbox Cutaway model is carefully sectioned for training purposes, professionally painted with different colours to better differentiate the various parts, cross-sections, lubricating circuits, fuel system, cooling system etc.

## **Technical Specification:**

4 Cylinders

Coil ignition

Mechanical petrol pump

Gearbox 4 speeds and reverse Displacement: 1200/2000 cc In-line overhead valves Dry single-plate clutch

Camshaft in the crankcase, belt/chain drive.